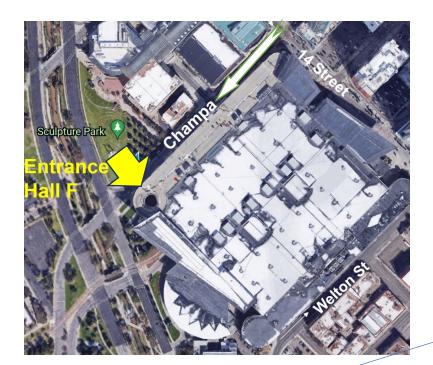

## 10x10 Move-Out

You will be moving out thru Hall F on the Champa St side of the CCC. This is the opposite side from how you moved in.

At the close of the show, 5:00 pm, the F Hall air wall will be opened – this will take approximately 30 minutes. Cart service will be provided to help move your display over to Hall F. Once you have moved your display, you can bring your vehicle up to Hall F.

Your vehicle must have the attached vehicle ID pass to come up the ramp. Your vehicle will not be allowed into the exhibit halls A & B. You are also welcome to walk your display out through the front of the CCC. No carts or dollies are allowed on the Atrium tile floor down below at the main 14<sup>th</sup> Street entrance.

Reminder: by your contract, you cannot breakdown your booth until the show closes at 5:00 pm.

Use the provided cart service to move display to the area indicated. Don't block the pathway between the two stairwells. Call your driver or bring your vehicle with the attached pass to this area in Hall F and load as quickly as possible.

Enter and Exit w/Vehicle thru Hall F

Cart Service Pickup