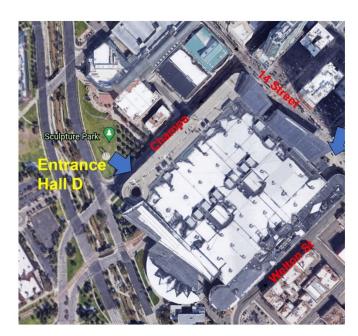

## 10x10 Move-Out

You will be moving out thru Hall D on the Champa St side of the CCC. This is the opposite side from where you moved in. At the close of the show, 5:00 pm, the C/D Hall air wall will be opened – this will take approximately 30 minutes. Cart service will be provided to help move your display over to Hall D. Once you have moved your display, you can bring your vehicle up to Hall D. Your vehicle must have the attached vehicle ID pass to come up the ramp. Your vehicle will only be allowed in Hall D. You are also welcome to walk your display out through the front of the CCC. No carts or dollies are allowed on the Atrium tile floor down below at the main 14th Street entrance. Reminder, by your contract you cannot breakdown your booth until the show closes at 5:00 pm.

Move yourself or use the provided cart service to move your display into Hall D. Enter the CCC off of Champa and come up the ramp to Hall D. Must have the attached vehicle ID pass to enter. Load as quickly as possible and exit back off of Champa.