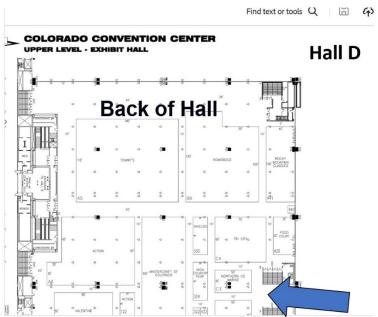

## 10x10 Move-Out

You will be moving out thru Hall D on the Champa St side of the CCC. This is the opposite side from where you moved in. At the close of the show, 5:00 pm, the C/D Hall air wall will be opened – this will take approximately 30 minutes. Cart service will be provided to help move your display over to Hall D. Once you have moved your display, you can bring your vehicle up to Hall D. Your vehicle must have the attached vehicle ID pass to come up the ramp. Your vehicle will only be allowed in Hall D. You are also welcome to walk your display out through the front of the CCC. No carts or dollies are allowed on the Atrium tile floor down below at the main 14th Street entrance. Reminder, by your contract you cannot breakdown your booth until the show closes at 5:00 pm.

Move yourself or use the provided cart service to move your display into Hall D. Enter the CCC off of Champa and come up the ramp to Hall D. Must have the attached vehicle ID pass to enter. Load as quickly as possible and exit back off of Champa.