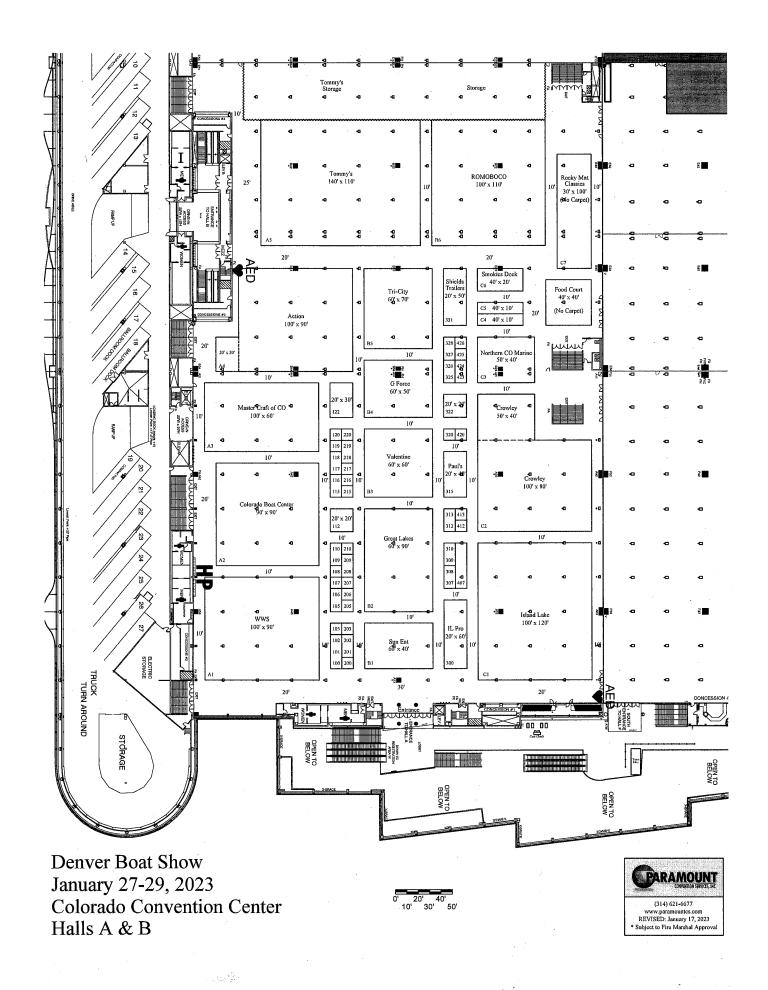

## 2023 Denver Boat Show Move-Out

Sunday January 29 2023

## Move-Out Champa Street Exit - Hall F

4:00 pm – Move any box trailers stored on A/B Docks to F Docks – (If that is your entrance point)

#### 4:30 pm - 5:00 pm - Champa Street

Enter through Hall F and Park at Air Wall across from your booth – Wait for airwall to open (Only bring vehicles that are needed up front – do not overload your move-out space. **Do not enter exhibit hall until airwall is completely open.** All will exit back out through Hall F Ramp

- Island Lake Marine Don't block route across front of Hall A
- Crowley Marine
- Paul's Custom Canvas
- o Smokys Docks enters before Northern Colorado Marine
- Northern Colorado Marine
- Colorado Parks
- WWS enters Hall F comes across front of Hall A to their booth with box trailer
- Sun Enterprises Comes across front of Hall A to their booth after WWS
- Great Lakes Once Sun Enterprises has moved out you can enter across front of Hall A

6:00 pm 10x10's enter Hall F to pick-up displays

# Move-Out Welton Street Exit – Ramp A/B/C

4:00 pm Box trailers moved to Hall F - for those using Champa for Move-Out

4:30 pm –Only Vehicles allowed up are Tommy's, ROMOBOCO, Rocky Mnt Classics going to C Hall

Enter Ramp to Hall C and park at airwall behind booth untill it opens. Do not enter exhibit hall until airwall is completely open. Do not block aisle between Tommy's and ROMOBOCO

 Rocky Mountain Classics—stage in Hall C— when ready after 5:00 bring one vehicle in at a time between Tommy's and ROMOBOCO to pick-up a boat and leave through Hall F

#### 5:00 pm - Welton Street

Tommy's Clears left front corner of booth in front on Hall B Ramp First out from inside through Hall B Ramp

Shield Trailers

#### 5:00 pm Only Vehicles allowed up MasterCraft and Tri-City

- MasterCraft Enters on Ramp A
- Tri-City Enters on Ramp B Don't block exit for Shield Trailers

## 5:45 pm - Welton Street

 As room allows at MasterCraft – Action Sports and Colorado Boat Center will bring their trailers parked on the dock in ramp A and parks along the east wall. Once MasterCraft is totally out Action Sports and Colorado Boat Center

## 6:00 pm Welton Street

o As Tri-City clears their space – G-Force can enter through Ramp B

## 6:30 pm Welton Street

o As G-Force clears their space – Valentine omes up and enters through Ramp B