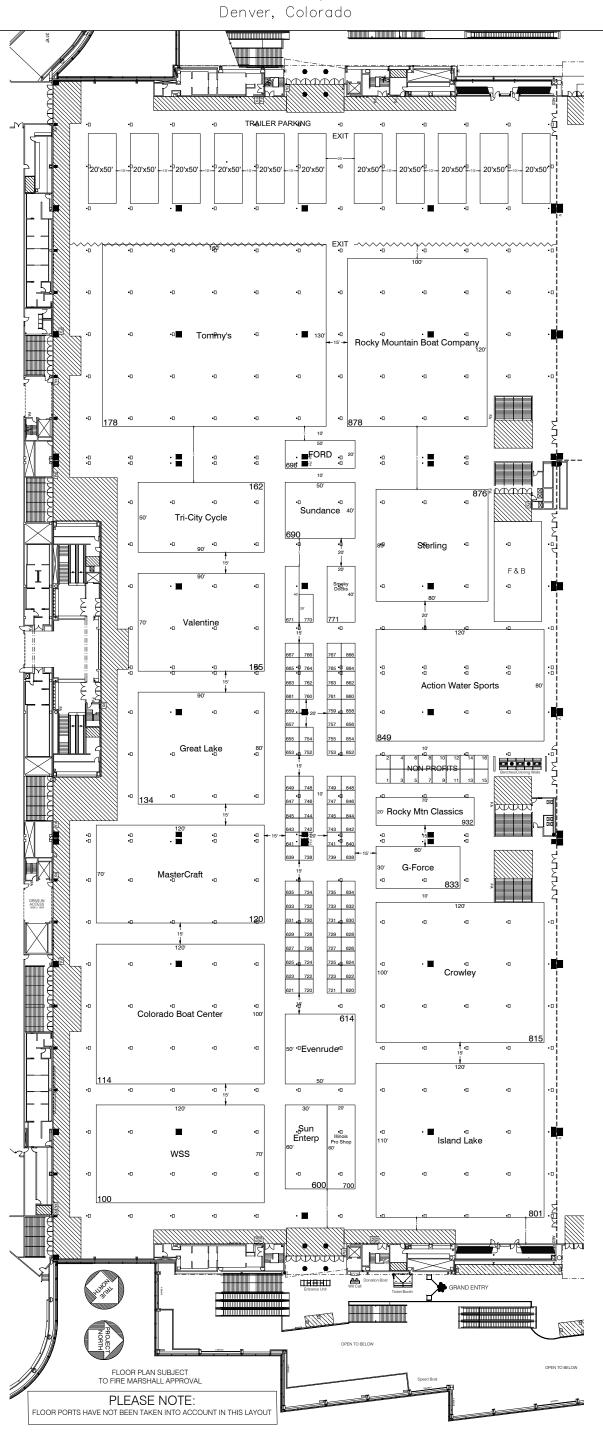

# Colorado Marine Dealer's Assn — Denver Boat Show CNB 2019 January 18 - 20, 2019

Colorado Convention Center / Halls A, B, and C

DRAWING AS OF 12/19/2018 johnsma Drawing Started on: 8/22/2017 johnsmare

#### **BOOTH LEGEND**

#### Inventory as of 12/19/2018

| Dimension | Size    | Qty | SqFt    |
|-----------|---------|-----|---------|
| 10'x10'   | 100     | 101 | 10,100  |
| 10'x20'   | 200     | 1   | 200     |
| 10'x40'   | 400     | 1   | 400     |
| 20'x40'   | 800     | 1   | 800     |
| 20'x50'   | 1,000   | 1   | 1,000   |
| 20'x60'   | 1,200   | 1   | 1,200   |
| 20'x70'   | 1,400   | 1   | 1,400   |
| 30'x60'   | 1,800   | 2   | 3,600   |
| 40'x50'   | 2,000   | 1   | 2,000   |
| 50'x50'   | 2,500   | 1   | 2,500   |
| 50'x90'   | 4,500   | 1   | 4,500   |
| 70'x90'   | 6,300   | 1   | 6,300   |
| 80'x80'   | 6,400   | 1   | 6,400   |
| 80'x90'   | 7,200   | 1   | 7,200   |
| 70'x120'  | 8,400   | 2   | 16,800  |
| 80'x120'  | 9,600   | 1   | 9,600   |
| 100'x120' | 12,000  | 3   | 36,000  |
| 110'x120' | 13,200  | 1   | 13,200  |
| 130'x160' | 20,800  | 1   | 20,800  |
|           | Totals: | 123 | 144,000 |

### **BUILDING LEGEND:**

# **BUILDING LEGEND**

- EMERGENCY ACCESS KEEP CLEAR
- FX FIRE EXTINGUISHER
- FA FIRE ALARM BOX FH - FIRE HOSE CABINET
- - TYPICAL COLUMNS □ - FLOOR UTILITY PORT
- $\langle \overline{S} \rangle$  STAGE POWER
- ⟨G⟩ GAS TAP 30' OVERHEAD - WOMENS RESTROOM
- MENS RESTROOM
- 7 TELEPHONE
- ESCALATOR
- 🚡 ELEVATOR
- FOOD SERVICE
- 🕦 STAIRS

# LINETYPE LEGEND

ROLL-UP DOORS AIRWALLS .